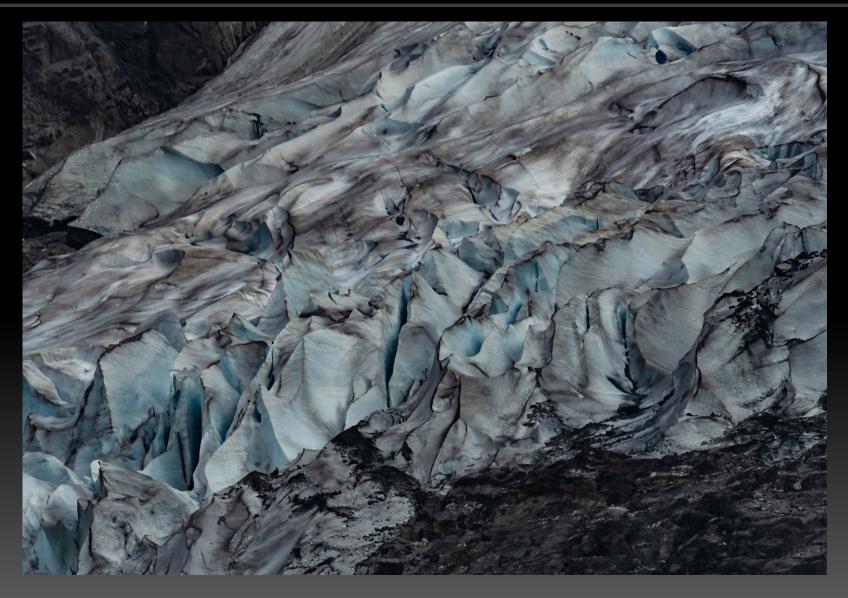

Canal Houses (Age) Submitted by Albert Wang

Whale Breach Submitted by Albert Wang

B-52 Wrinkled Skin Panels Submitted by Albert Wang

Feeding the Fish

Submitted by Walt Lyons

Glacier in Old Age Submitted By Walt Lyons