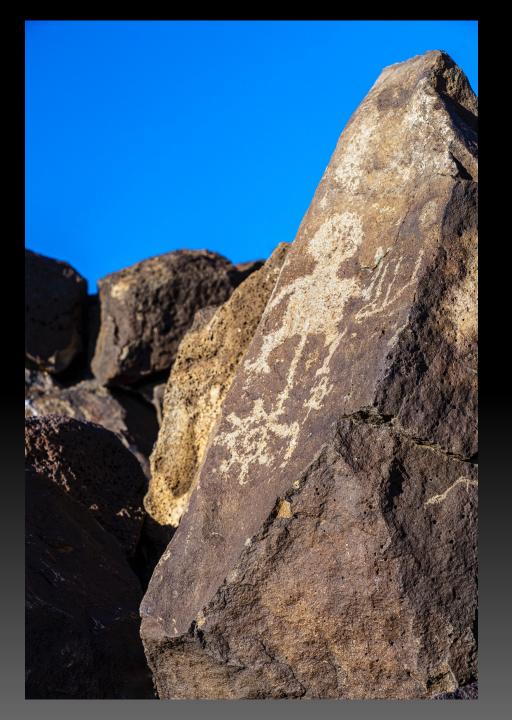

Petroglyph National Monument

Submitted by Jack Lipscomb

Painted Desert, Petrified Forest N.P. Submitted by Jack Lipscomb

1932 Studebaker, Petrified Forest N.P Submitted by Jack Lipscomb

Petrified Forest N.P. Submitted by Jack Lipscomb