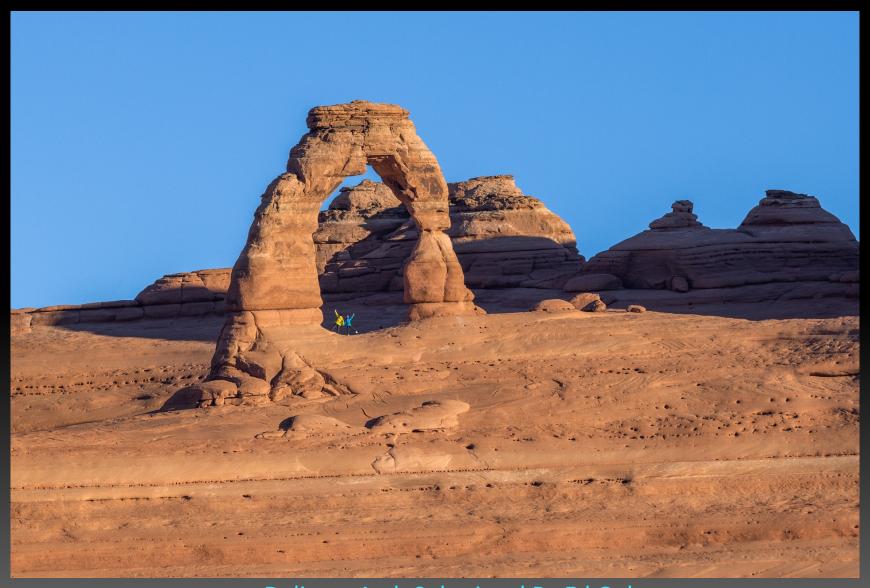

Delicate Arch Submitted By Ed Ogle

Grand View Point Pano Submitted By Ed Ogle

Spider – Funnel Web Submitted By Ed Ogle

Spider in the Moss Submitted By Ed Ogle

Age Submitted By Jim Limburg

**Crystal Gazing** 