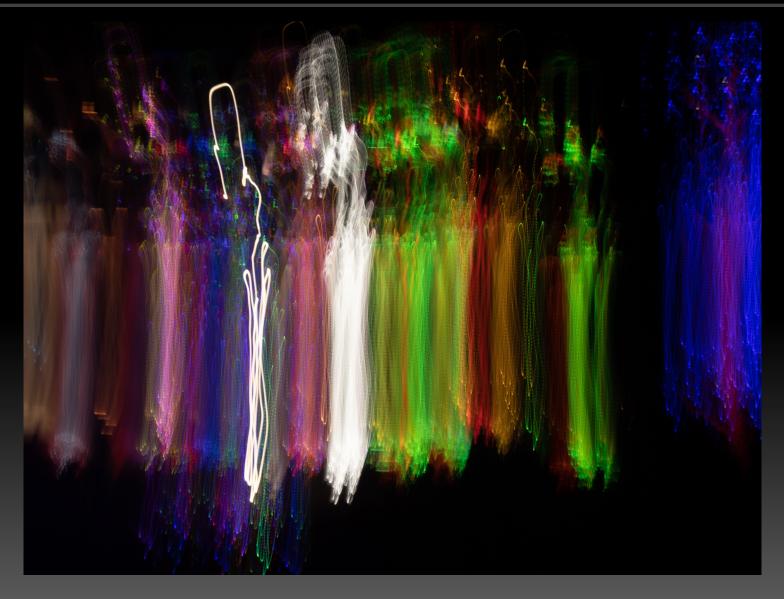

ICM Holiday

Submitted by Walt Lyons

The Spirits of the Ancient Elders Submitted By Walt Lyons