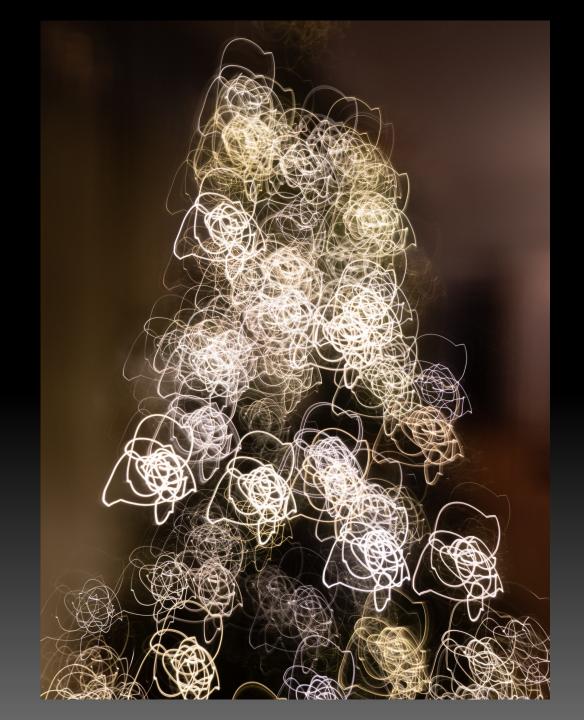

ICM Holiday

Submitted by Walt Lyons

The Spirits of the Ancient Elders Submitted By Walt Lyons