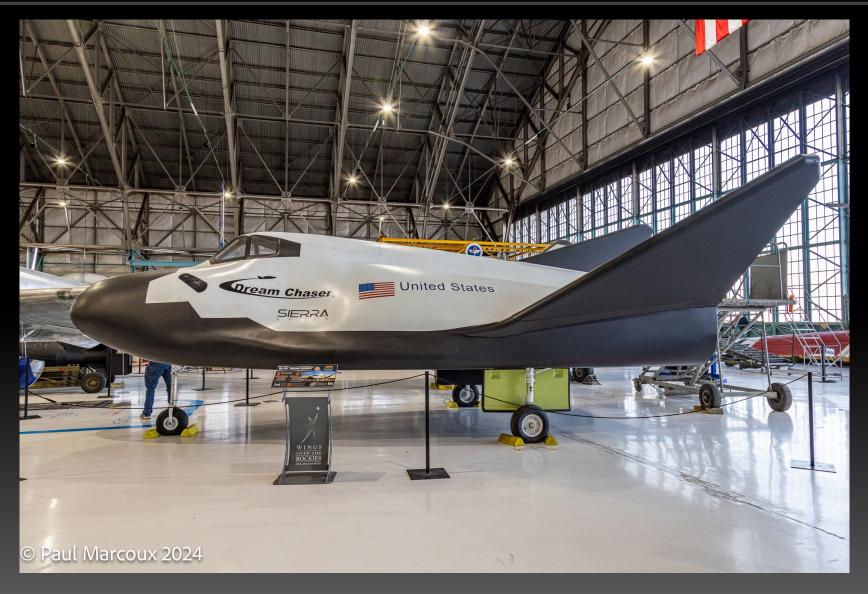

**Dream Chaser Submitted by Paul Marcoux** 

Bomb with Parachute

Submitted by Paul Marcoux

Engine: B-18A Bolo Submitted by Paul Marcoux

Barn Cargill Submitted By Ed Ogle

Barn Longmont Submitted By Ed Ogle

Crain Fly Submitted By Ed Ogle