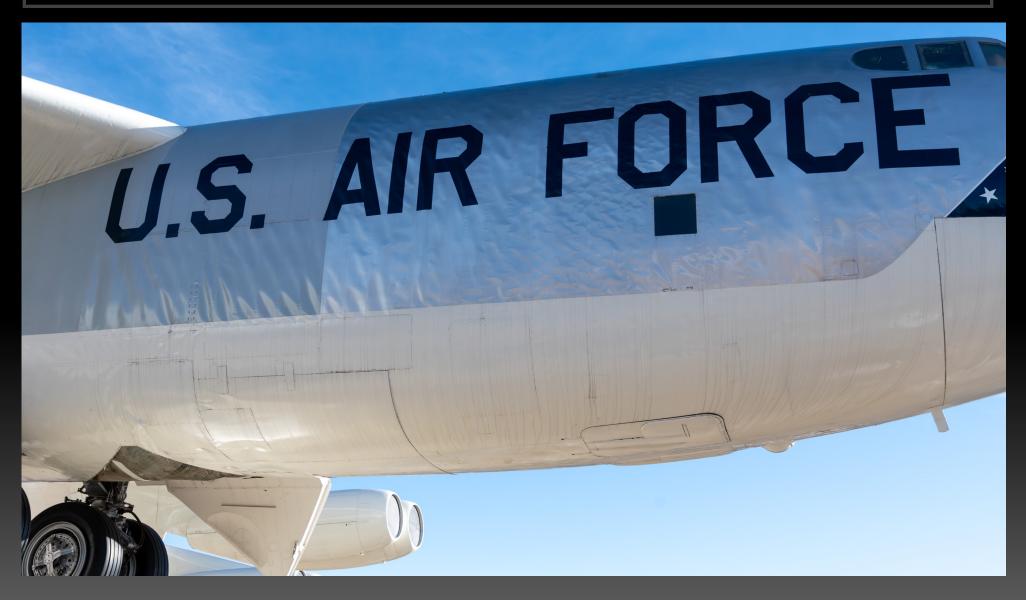

Canal Houses (Age) Submitted by Albert Wang

Whale Breach Submitted by Albert Wang

B-52 Wrinkled Skin Panels Submitted by Albert Wang

Feeding the Fish

Submitted by Walt Lyons

Glacier in Old Age Submitted By Walt Lyons