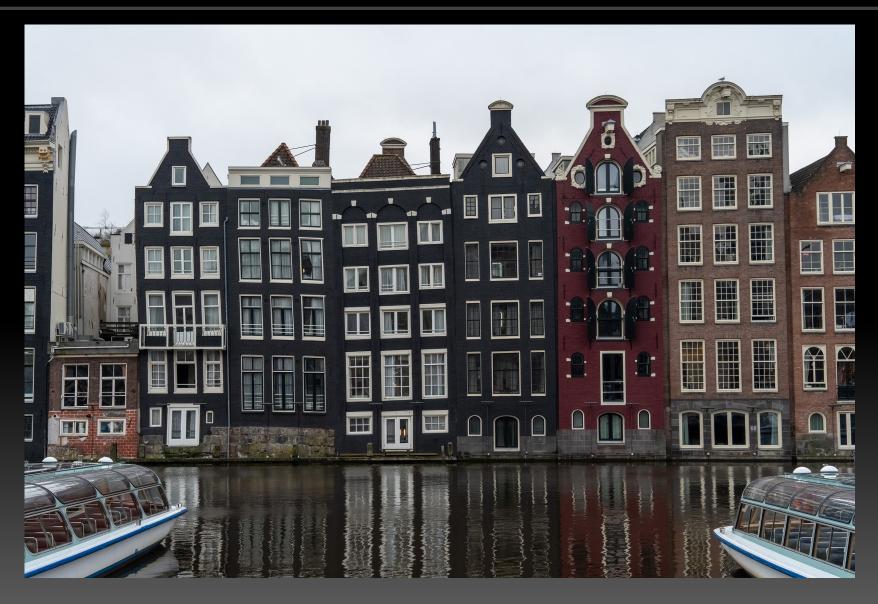

Canal Houses (Age) Submitted by Albert Wang

Whale Breach Submitted by Albert Wang

B-52 Wrinkled Skin Panels Submitted by Albert Wang

Feeding the Fish

Submitted by Walt Lyons

Glacier in Old Age Submitted By Walt Lyons