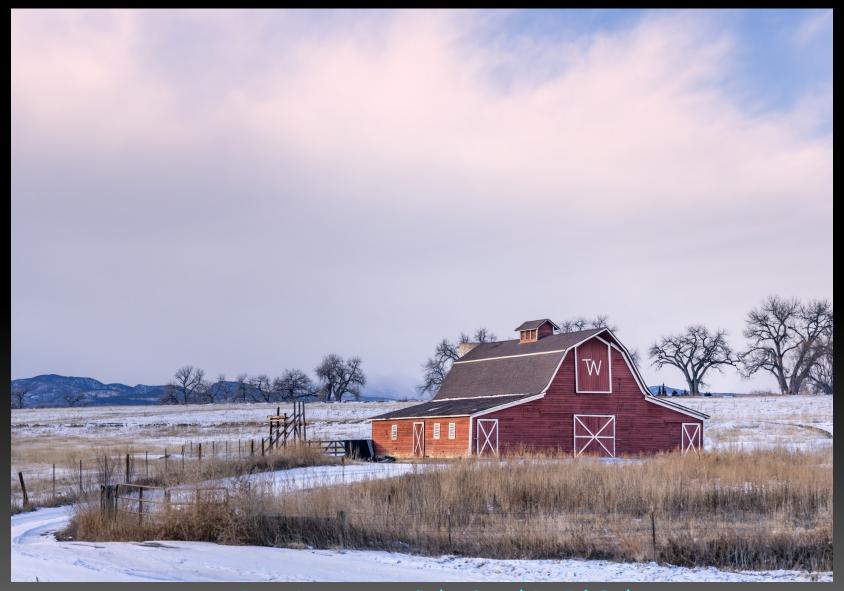

**Dream Chaser Submitted by Paul Marcoux** 

Bomb with Parachute

Submitted by Paul Marcoux

Engine: B-18A Bolo Submitted by Paul Marcoux

Barn Cargill Submitted By Ed Ogle

Barn Longmont Submitted By Ed Ogle

Crain Fly Submitted By Ed Ogle