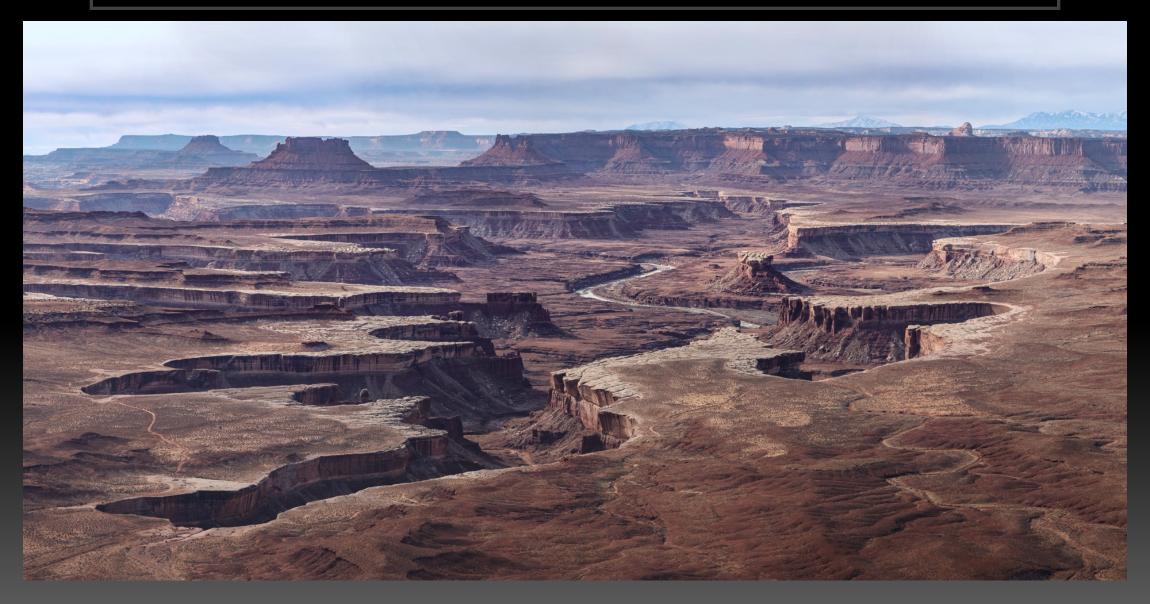

Delicate Arch Submitted By Ed Ogle

Grand View Point Pano Submitted By Ed Ogle

Spider – Funnel Web Submitted By Ed Ogle

Spider in the Moss Submitted By Ed Ogle

Age Submitted By Jim Limburg

**Crystal Gazing** 