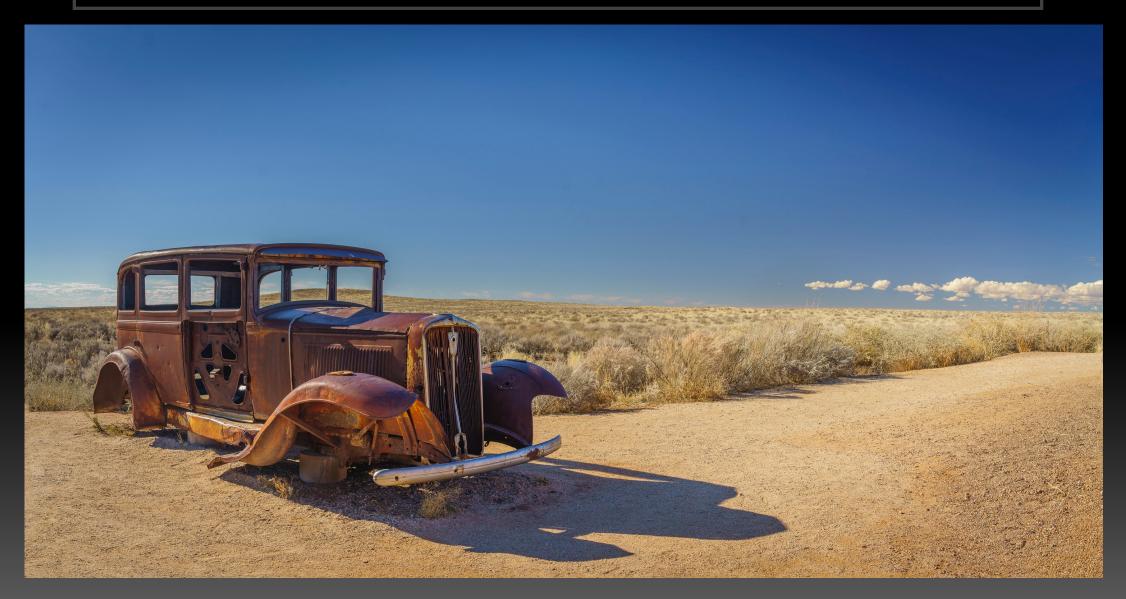

Petroglyph National Monument

Submitted by Jack Lipscomb

Painted Desert, Petrified Forest N.P. Submitted by Jack Lipscomb

1932 Studebaker, Petrified Forest N.P Submitted by Jack Lipscomb

Petrified Forest N.P. Submitted by Jack Lipscomb