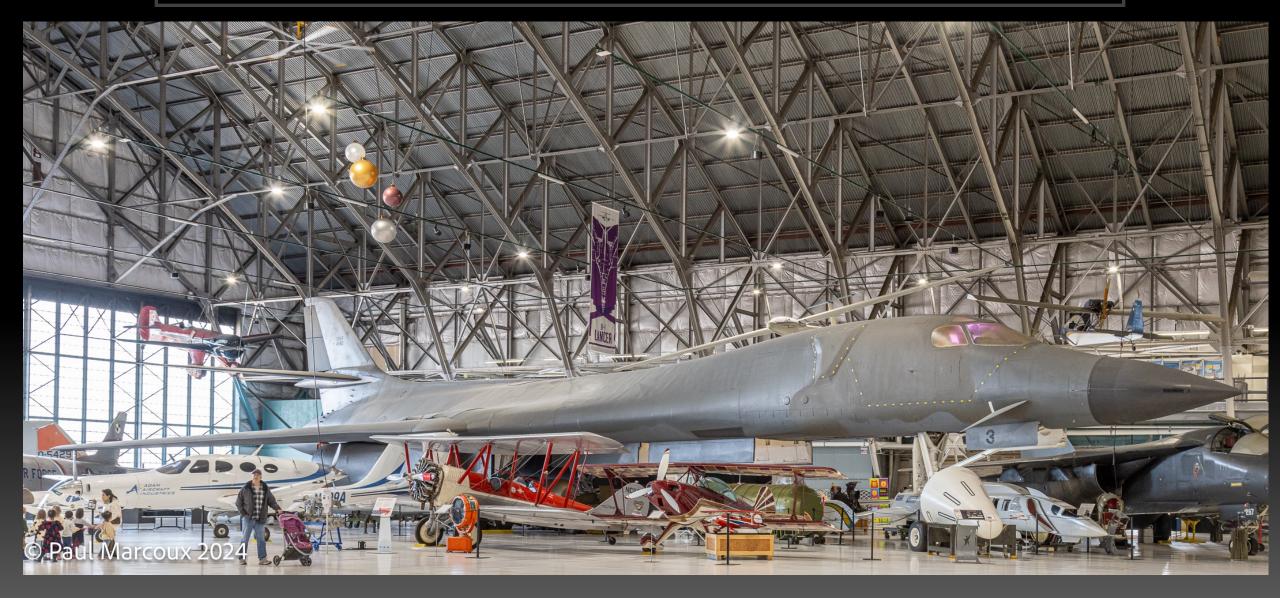

Canal Houses (Age) Submitted by Albert Wang

Whale Breach Submitted by Albert Wang

B-52 Wrinkled Skin Panels Submitted by Albert Wang

Feeding the Fish

Submitted by Walt Lyons

Glacier in Old Age Submitted By Walt Lyons