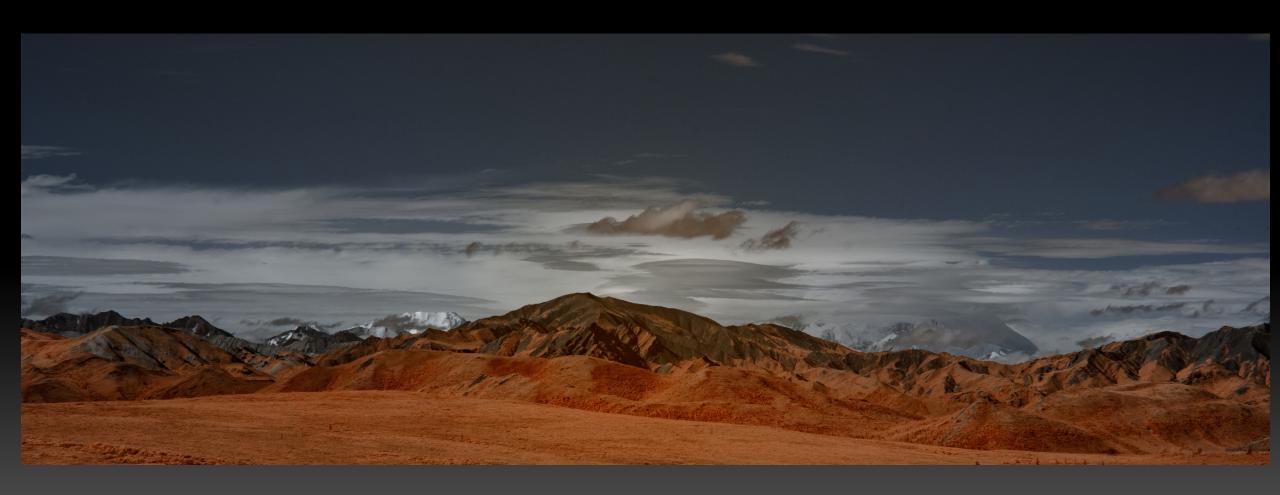

Canal Houses (Age) Submitted by Albert Wang

Whale Breach Submitted by Albert Wang

B-52 Wrinkled Skin Panels Submitted by Albert Wang

Feeding the Fish

Submitted by Walt Lyons

Glacier in Old Age Submitted By Walt Lyons