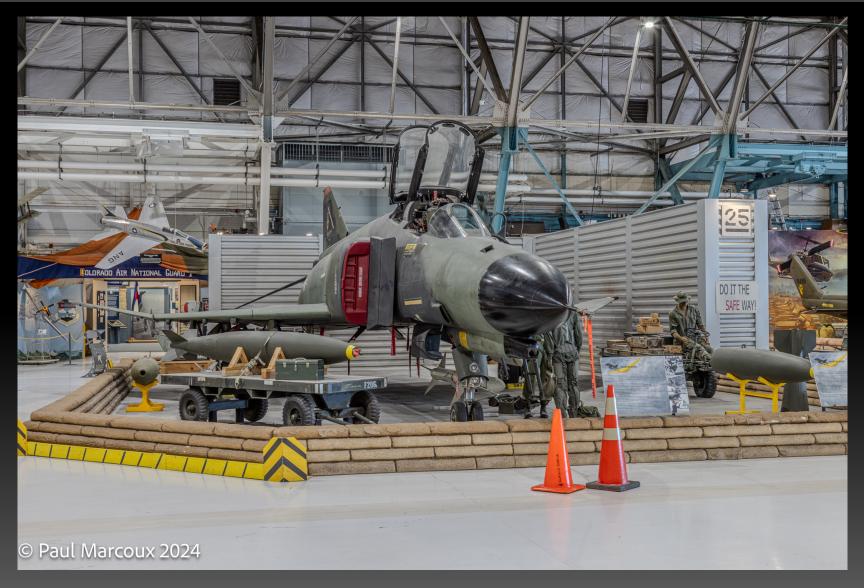

### WELCOME TO THE FCDCC FEBRUARY 2024 VIRTUAL **PHOTO PRESENTATIONS**

9 Members Contributing Organized by Photographer

Blue Submitted By Robert Barley

Reflections

Submitted by Robert Barley

F-4E Phantom II Submitted by Paul Marcoux