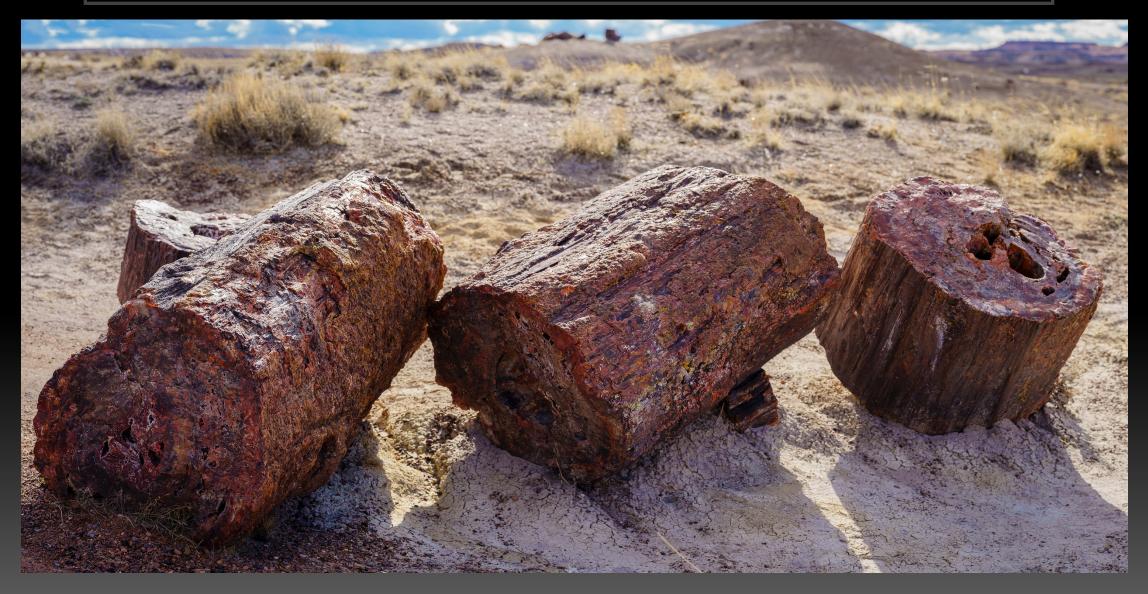

Petroglyph National Monument

Submitted by Jack Lipscomb

Painted Desert, Petrified Forest N.P. Submitted by Jack Lipscomb

1932 Studebaker, Petrified Forest N.P Submitted by Jack Lipscomb

Petrified Forest N.P. Submitted by Jack Lipscomb