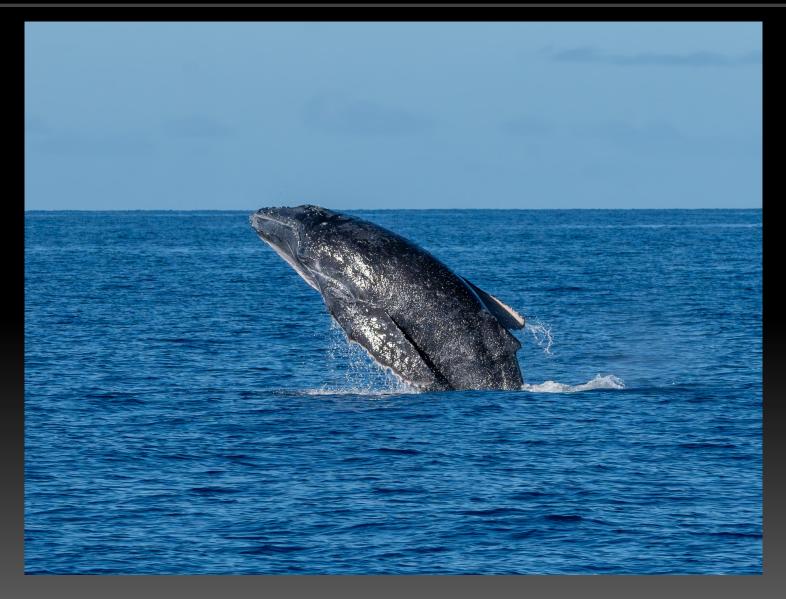

Canal Houses (Age) Submitted by Albert Wang

Whale Breach Submitted by Albert Wang

B-52 Wrinkled Skin Panels Submitted by Albert Wang

Feeding the Fish

Submitted by Walt Lyons

Glacier in Old Age Submitted By Walt Lyons