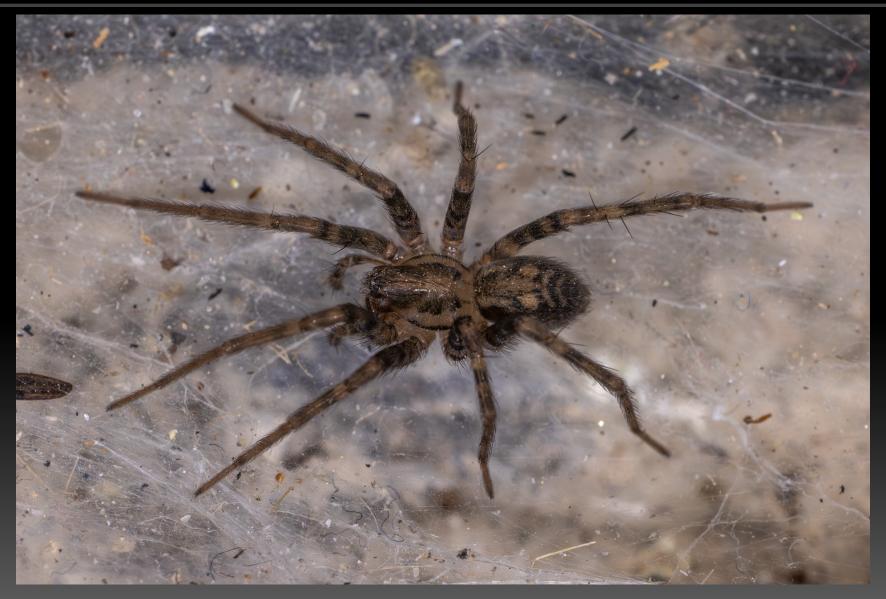

Delicate Arch Submitted By Ed Ogle

Grand View Point Pano Submitted By Ed Ogle

Spider – Funnel Web Submitted By Ed Ogle

Spider in the Moss Submitted By Ed Ogle

Age Submitted By Jim Limburg

**Crystal Gazing** 