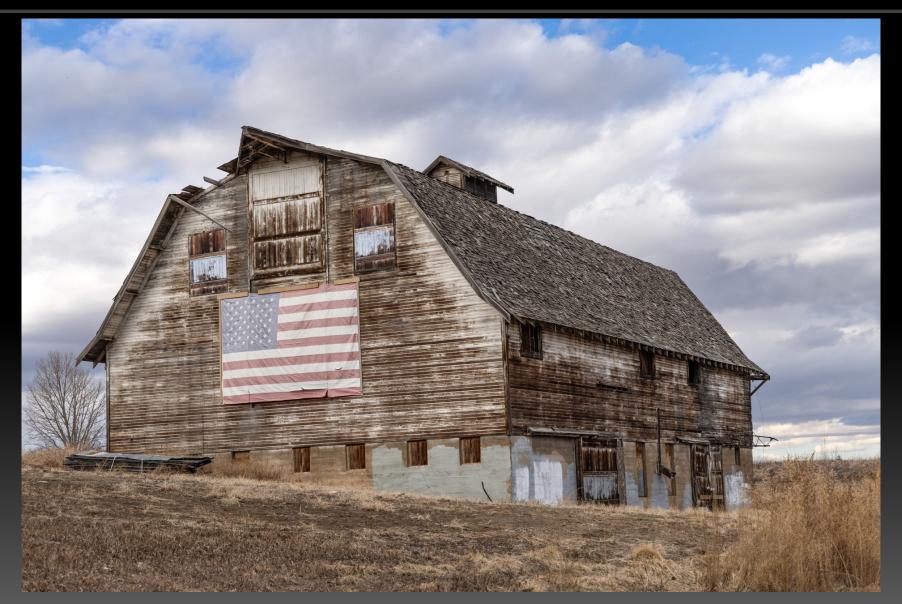

**Dream Chaser Submitted by Paul Marcoux** 

Bomb with Parachute

Submitted by Paul Marcoux

Engine: B-18A Bolo Submitted by Paul Marcoux

Barn Cargill Submitted By Ed Ogle

Barn Longmont Submitted By Ed Ogle

Crain Fly Submitted By Ed Ogle