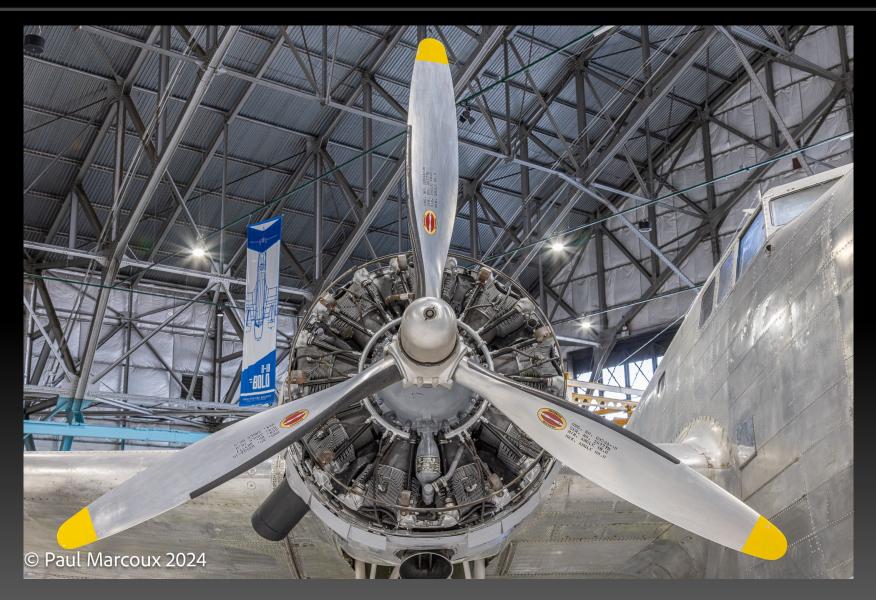

**Dream Chaser Submitted by Paul Marcoux** 

Bomb with Parachute

Submitted by Paul Marcoux

Engine: B-18A Bolo Submitted by Paul Marcoux

Barn Cargill Submitted By Ed Ogle

Barn Longmont Submitted By Ed Ogle

Crain Fly Submitted By Ed Ogle