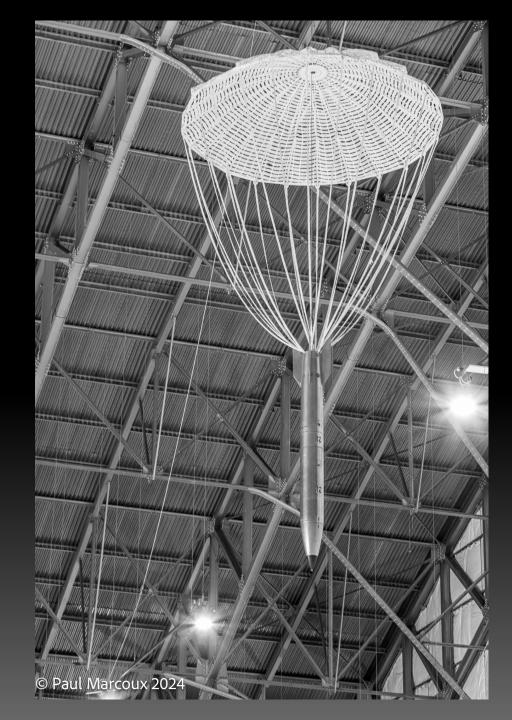

**Dream Chaser Submitted by Paul Marcoux** 

Bomb with Parachute

Submitted by Paul Marcoux

Engine: B-18A Bolo Submitted by Paul Marcoux

Barn Cargill Submitted By Ed Ogle

Barn Longmont Submitted By Ed Ogle

Crain Fly Submitted By Ed Ogle