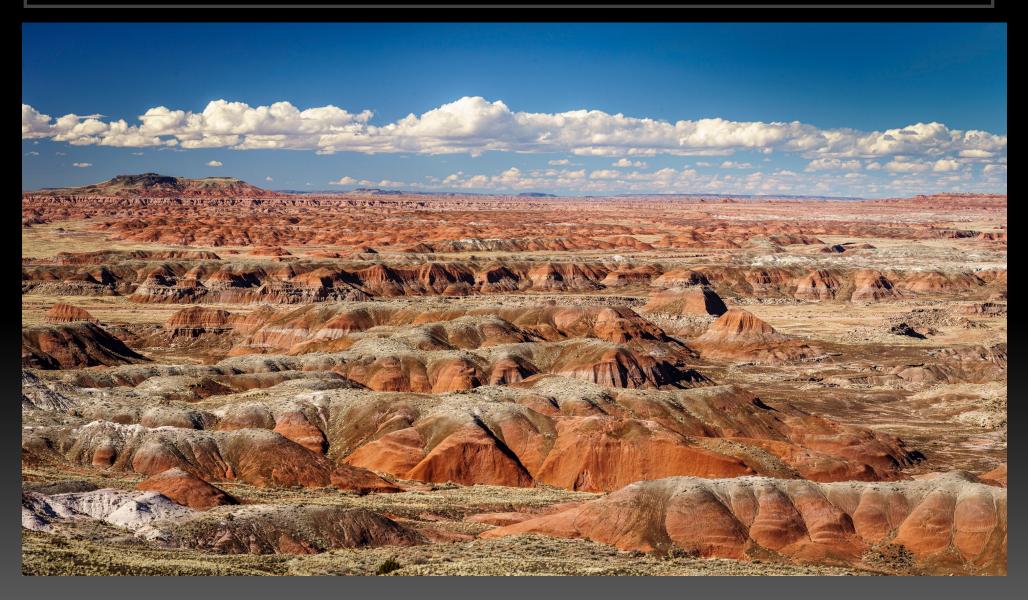

Petroglyph National Monument

Submitted by Jack Lipscomb

Painted Desert, Petrified Forest N.P. Submitted by Jack Lipscomb

1932 Studebaker, Petrified Forest N.P Submitted by Jack Lipscomb

Petrified Forest N.P. Submitted by Jack Lipscomb