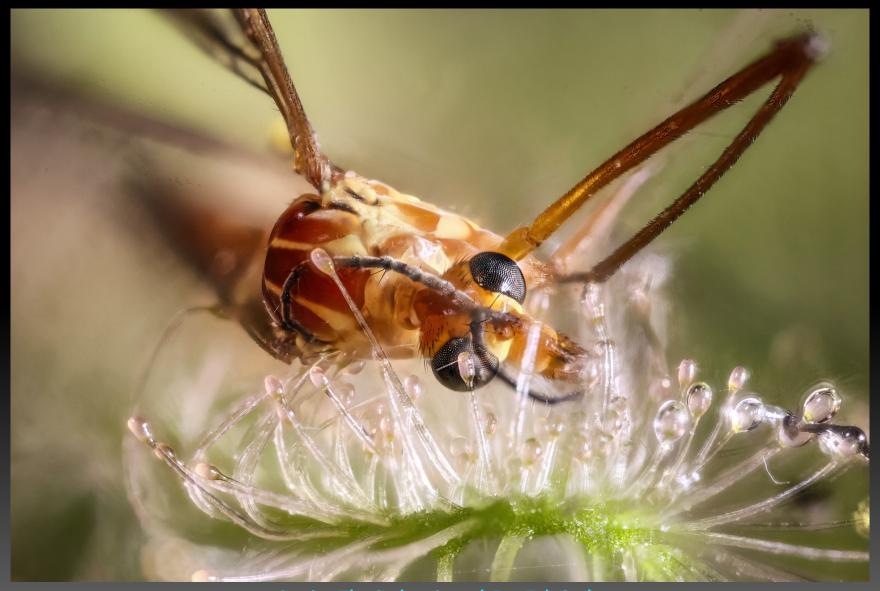

**Dream Chaser Submitted by Paul Marcoux** 

Bomb with Parachute

Submitted by Paul Marcoux

Engine: B-18A Bolo Submitted by Paul Marcoux

Barn Cargill Submitted By Ed Ogle

Barn Longmont Submitted By Ed Ogle

Crain Fly Submitted By Ed Ogle