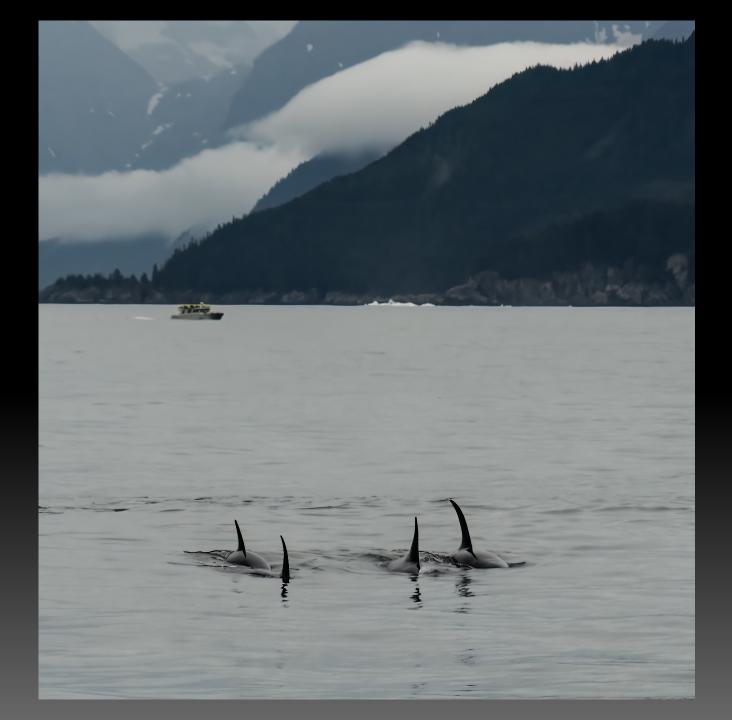

Canal Houses (Age) Submitted by Albert Wang

Whale Breach Submitted by Albert Wang

B-52 Wrinkled Skin Panels Submitted by Albert Wang

Feeding the Fish

Submitted by Walt Lyons

Glacier in Old Age Submitted By Walt Lyons