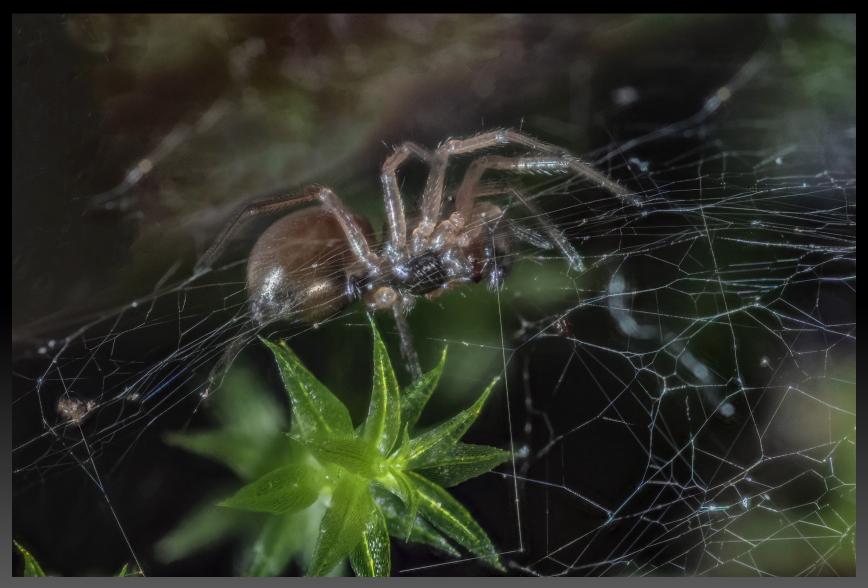

Delicate Arch Submitted By Ed Ogle

Grand View Point Pano Submitted By Ed Ogle

Spider – Funnel Web Submitted By Ed Ogle

Spider in the Moss Submitted By Ed Ogle

Age Submitted By Jim Limburg

**Crystal Gazing** 