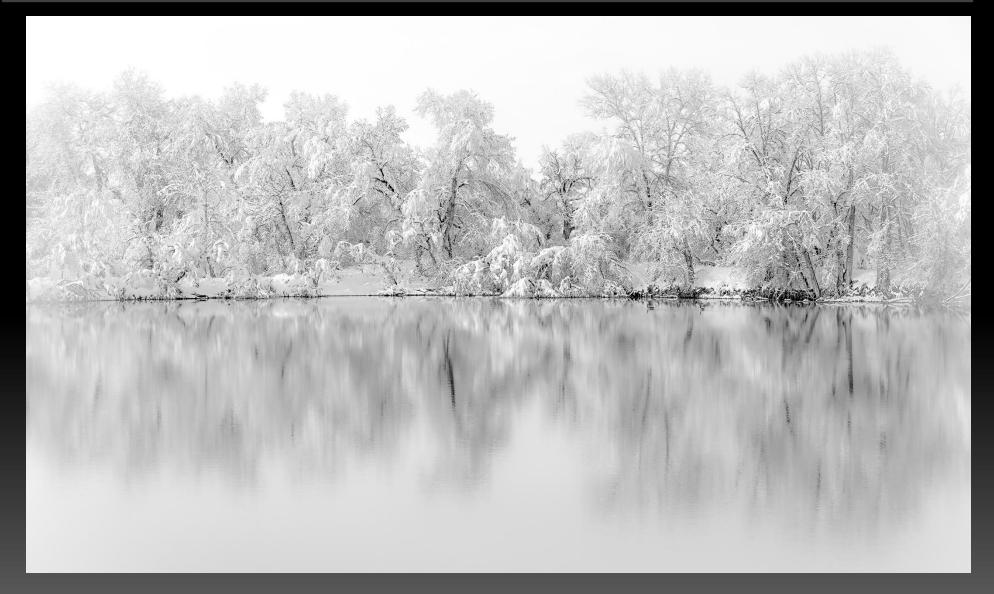

Durango Train

Submitted by Rich Ernst

Fall Snow Horsetooth

Submitted by Rich Ernst

Spring Steamboat Submitted By Rich Ernst

Boo to You Submitted by Walt Lyons

Bentonville Wall Sign Submitted by Walt Lyons

The Quad in Winter