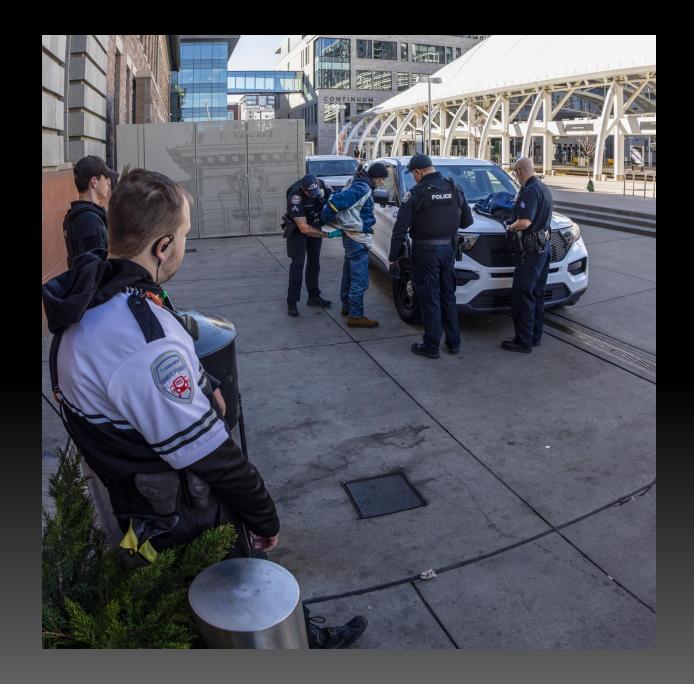

Colorado Capital Building Submitted by Ed Ogle

Reflections of Denver Submitted by Ed Ogle

Busted

Submitted by Ed Ogle

Union Station Submitted by Ed Ogle

**Senior Housing Options** 

Submitted by Ed Ogle

Snow on the Backbone Submitted By Rich Ernst