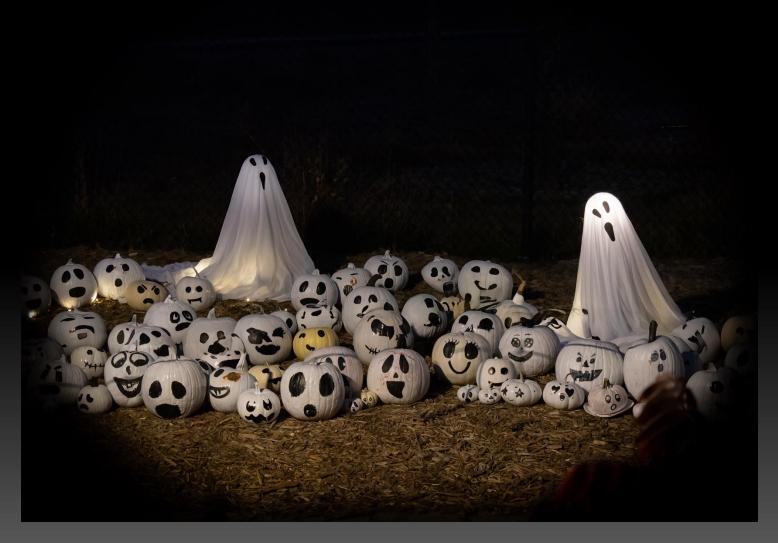

Durango Train

Submitted by Rich Ernst

Fall Snow Horsetooth

Submitted by Rich Ernst

Spring Steamboat Submitted By Rich Ernst

Boo to You Submitted by Walt Lyons

Bentonville Wall Sign Submitted by Walt Lyons

The Quad in Winter