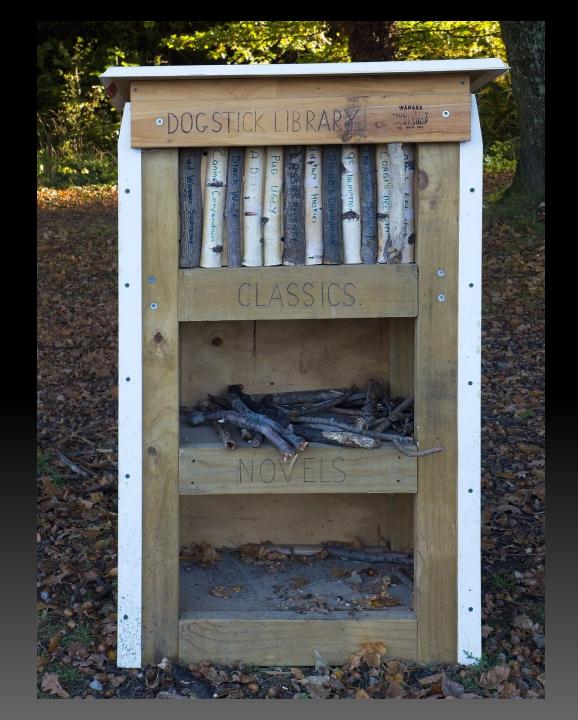

Hummer with Intruder Submitted by Jim Sayre

Dog Stick Library

Submitted by Mike Dunetts

Beach Art Submitted by Mike Dunetts

Cape Petrel Submitted by Mike Dunetts

Eagle Submitted by Mike Dunetts

Take Off Submitted by Mike Dunetts