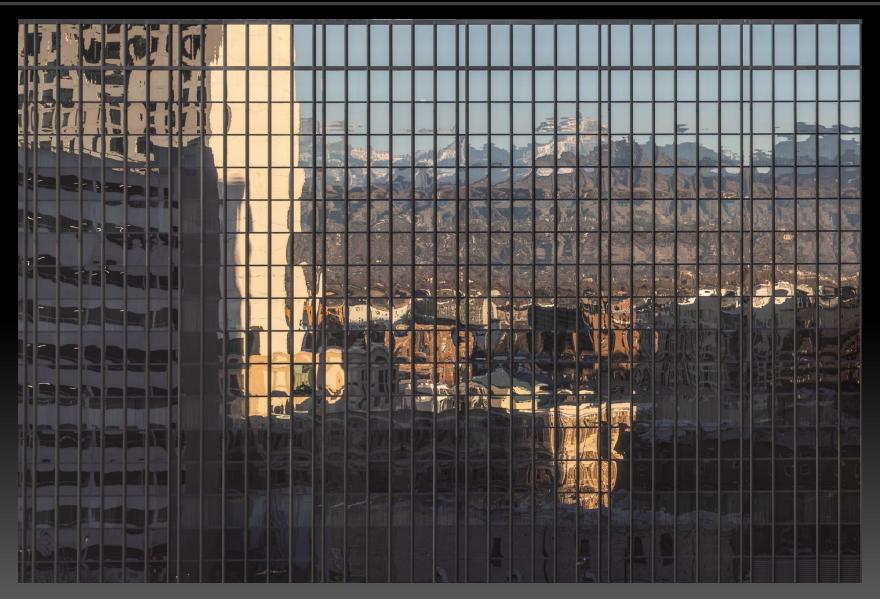

Colorado Capital Building Submitted by Ed Ogle

Reflections of Denver Submitted by Ed Ogle

Busted

Submitted by Ed Ogle

Union Station Submitted by Ed Ogle

**Senior Housing Options** 

Submitted by Ed Ogle

Snow on the Backbone Submitted By Rich Ernst