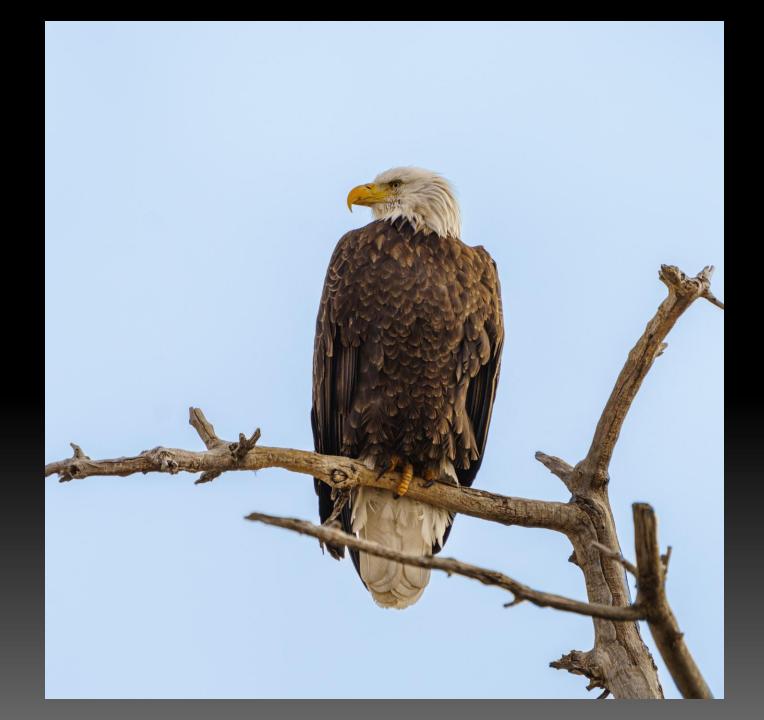

Romeo & Julliet Ballet

Submitted by Jack Lipscomb

Romeo & Julliet Ballet Submitted by Jack Lipscomb

Eagle in Windsor

Submitted by Jack Lipscomb

FC Holiday Lights Submitted by Jack Lipscomb

Alley Way

Submitted by Ed Ogle