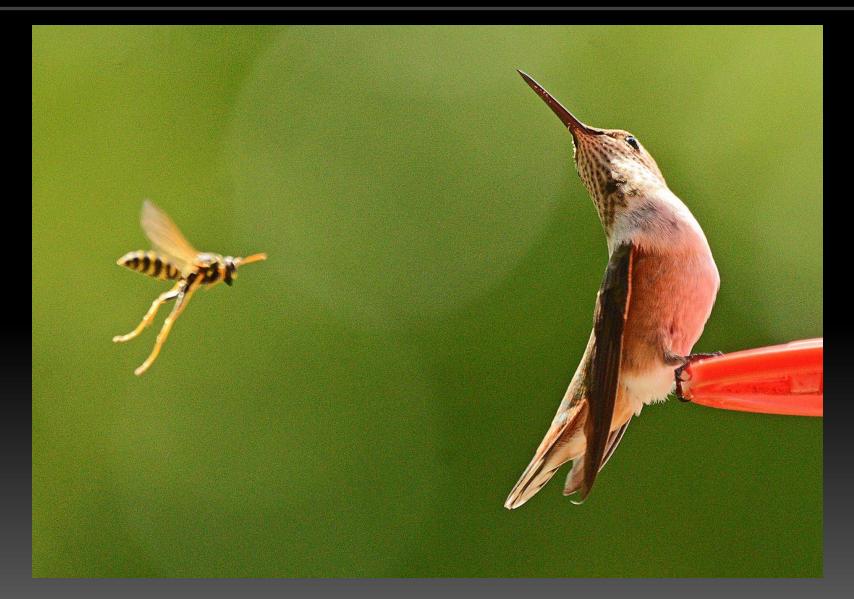

Hummer with Intruder Submitted by Jim Sayre

Dog Stick Library

Submitted by Mike Dunetts

Beach Art Submitted by Mike Dunetts

Cape Petrel Submitted by Mike Dunetts

Eagle Submitted by Mike Dunetts

Take Off Submitted by Mike Dunetts