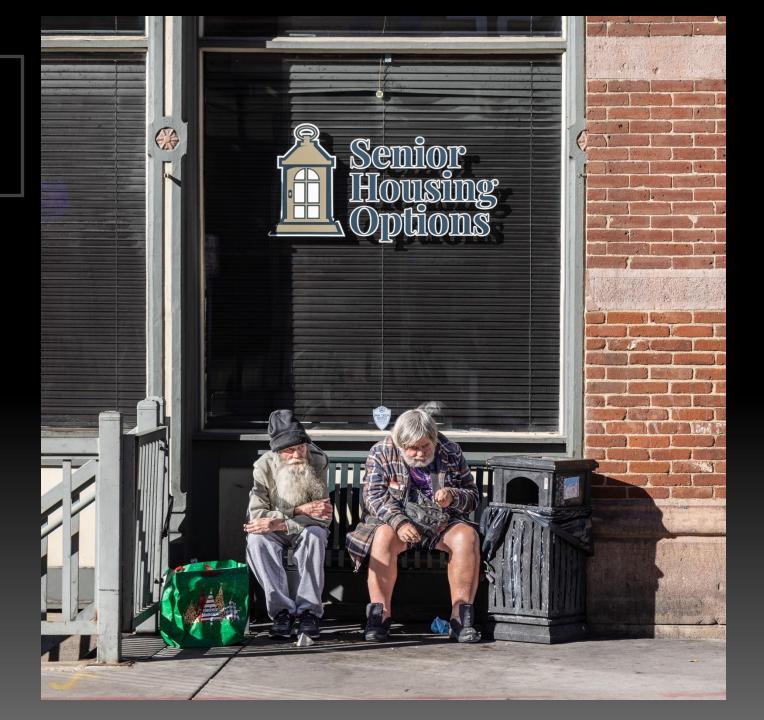

Colorado Capital Building Submitted by Ed Ogle

Reflections of Denver Submitted by Ed Ogle

Busted

Submitted by Ed Ogle

Union Station Submitted by Ed Ogle

**Senior Housing Options** 

Submitted by Ed Ogle

Snow on the Backbone Submitted By Rich Ernst