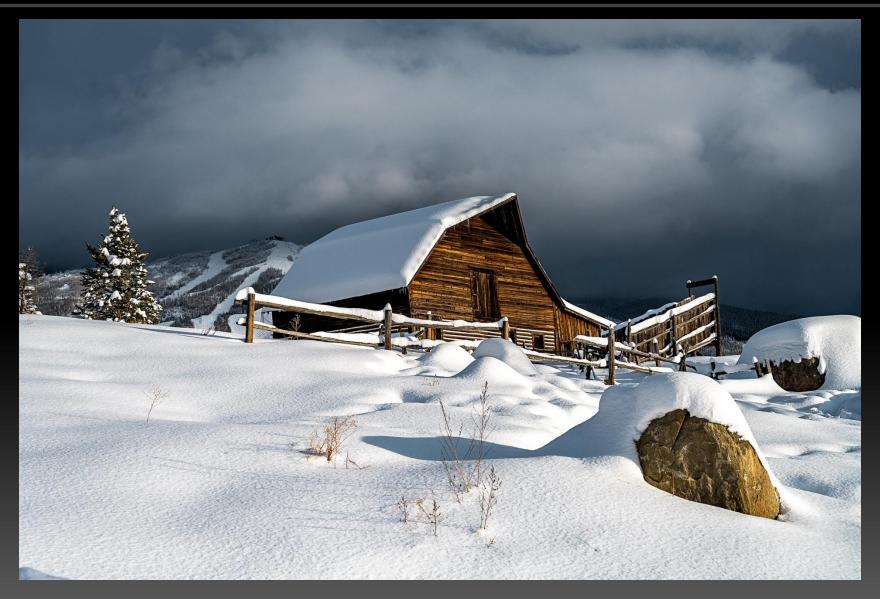

Durango Train

Submitted by Rich Ernst

Fall Snow Horsetooth

Submitted by Rich Ernst

Spring Steamboat Submitted By Rich Ernst

Boo to You Submitted by Walt Lyons

Bentonville Wall Sign Submitted by Walt Lyons

The Quad in Winter