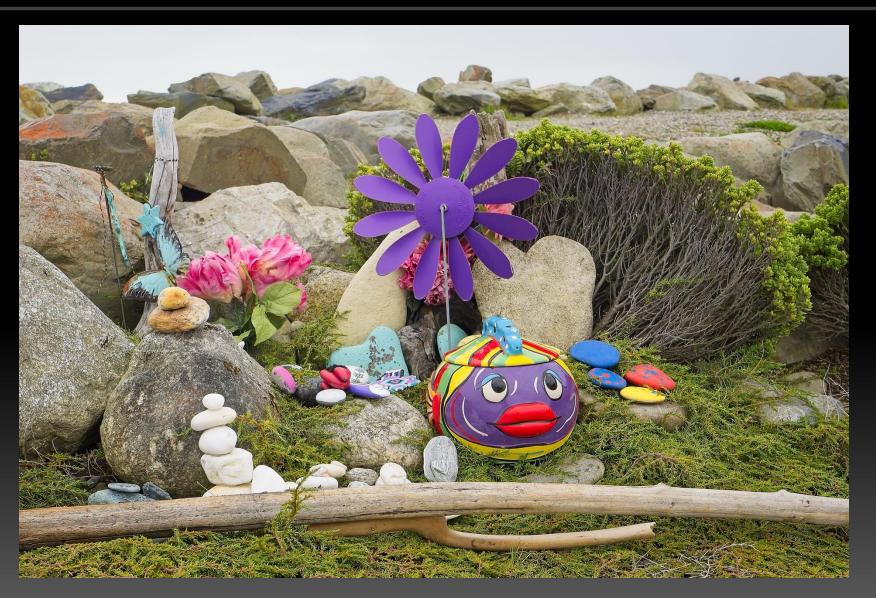

Hummer with Intruder Submitted by Jim Sayre

Dog Stick Library

Submitted by Mike Dunetts

Beach Art Submitted by Mike Dunetts

Cape Petrel Submitted by Mike Dunetts

Eagle Submitted by Mike Dunetts

Take Off Submitted by Mike Dunetts