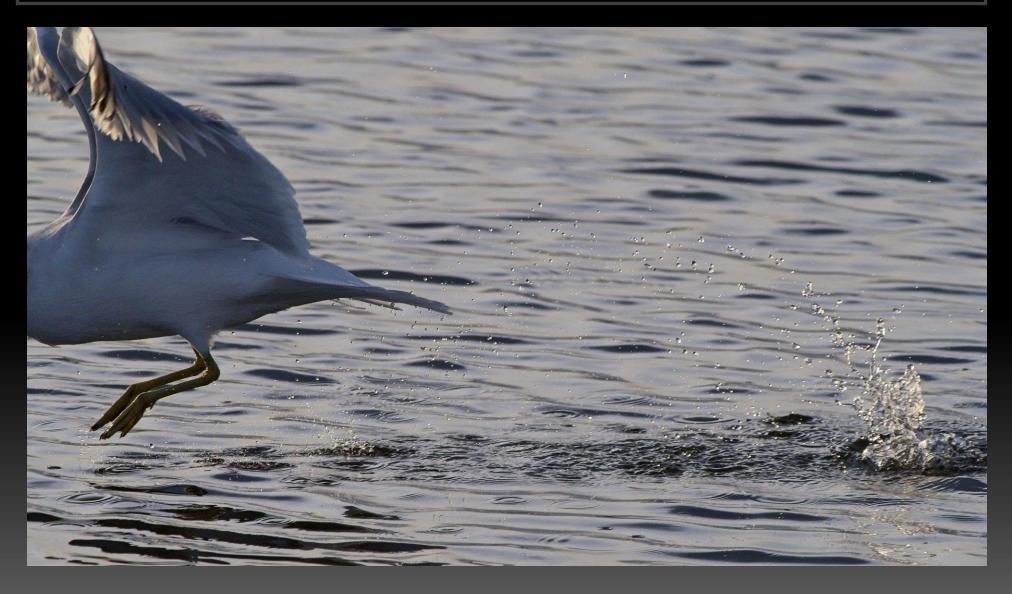

Hummer with Intruder Submitted by Jim Sayre

Dog Stick Library

Submitted by Mike Dunetts

Beach Art Submitted by Mike Dunetts

Cape Petrel Submitted by Mike Dunetts

Eagle Submitted by Mike Dunetts

Take Off Submitted by Mike Dunetts