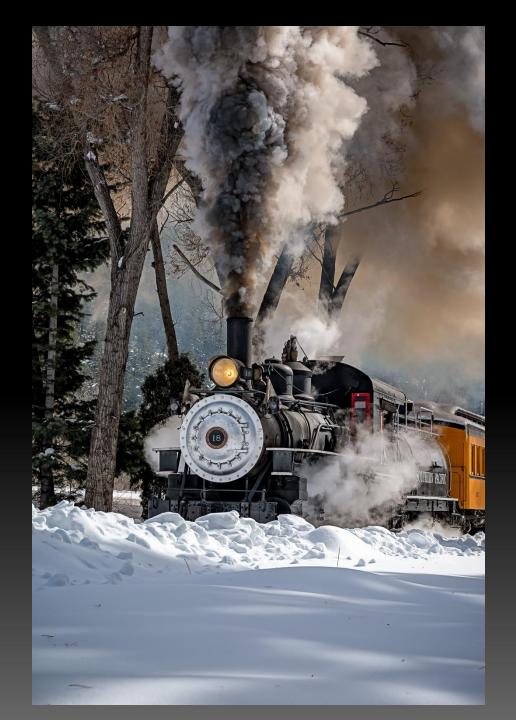

Durango Train

Submitted by Rich Ernst

Fall Snow Horsetooth

Submitted by Rich Ernst

Spring Steamboat Submitted By Rich Ernst

Boo to You Submitted by Walt Lyons

Bentonville Wall Sign Submitted by Walt Lyons

The Quad in Winter