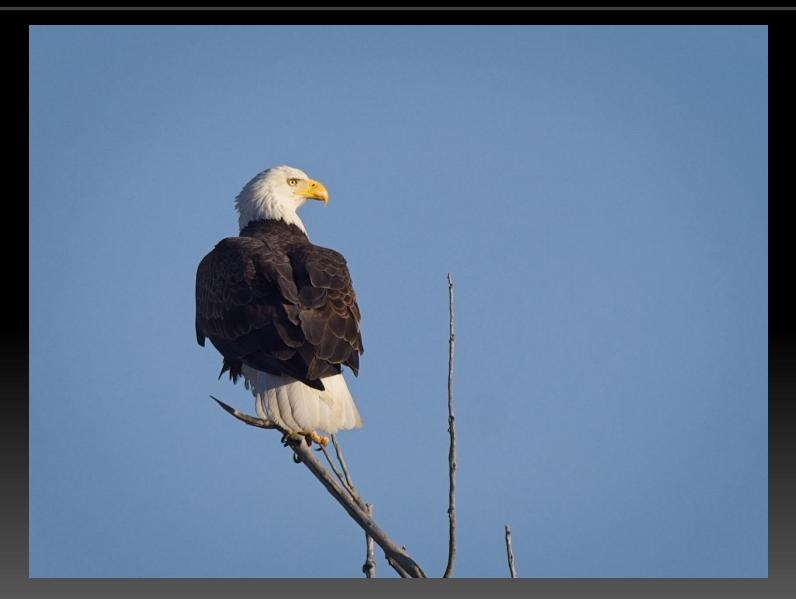

Hummer with Intruder Submitted by Jim Sayre

Dog Stick Library

Submitted by Mike Dunetts

Beach Art Submitted by Mike Dunetts

Cape Petrel Submitted by Mike Dunetts

Eagle Submitted by Mike Dunetts

Take Off Submitted by Mike Dunetts