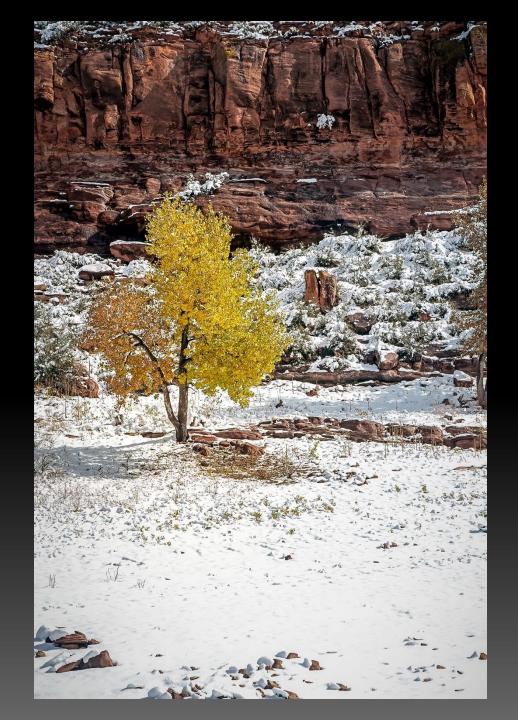

Durango Train

Submitted by Rich Ernst

Fall Snow Horsetooth

Submitted by Rich Ernst

Spring Steamboat Submitted By Rich Ernst

Boo to You Submitted by Walt Lyons

Bentonville Wall Sign Submitted by Walt Lyons

The Quad in Winter