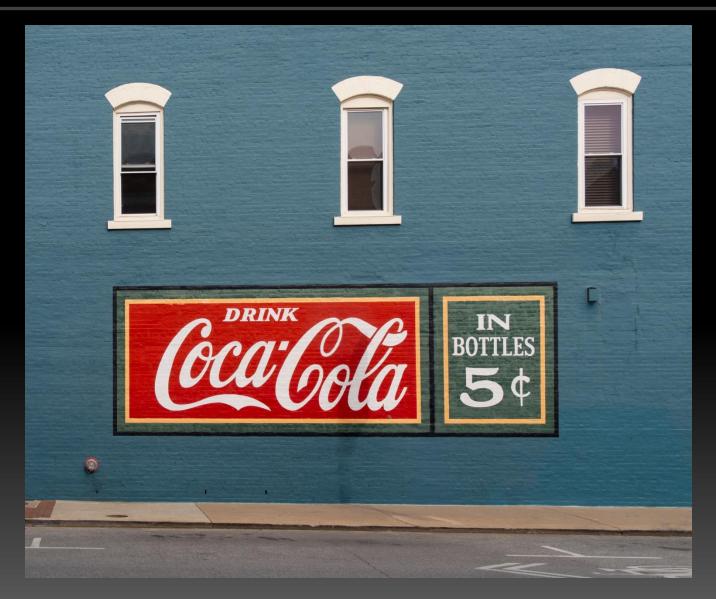

Durango Train

Submitted by Rich Ernst

Fall Snow Horsetooth

Submitted by Rich Ernst

Spring Steamboat Submitted By Rich Ernst

Boo to You Submitted by Walt Lyons

Bentonville Wall Sign Submitted by Walt Lyons

The Quad in Winter