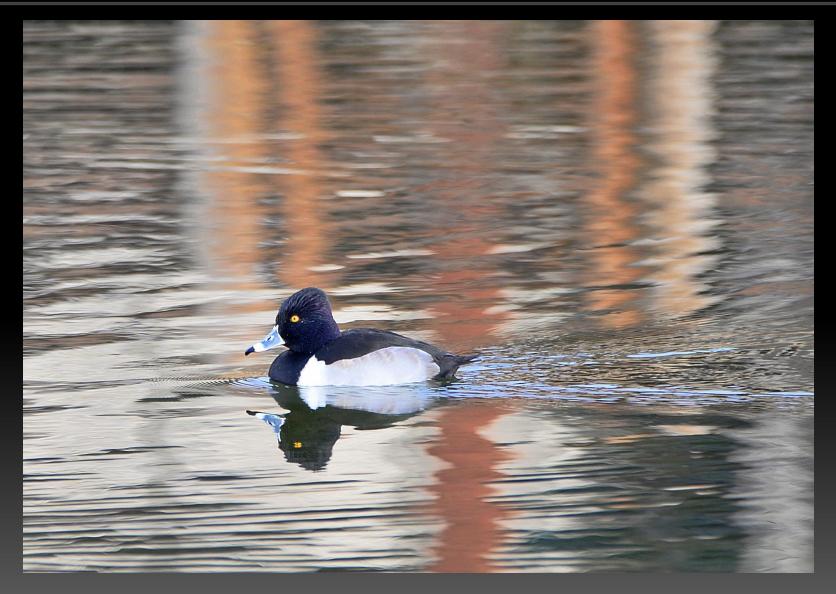

Golden Eagle

Submitted by Joan Sayre

Golden Eagle Submitted by Joan Sayre

Hawk

Submitted by Joan Sayre

Northern Shoveler Bathing Submitted by Joan Sayre

Ring Necked Duck Submitted by Joan Sayre

Romeo & Julliet Ballet Submitted by Jack Lipscomb